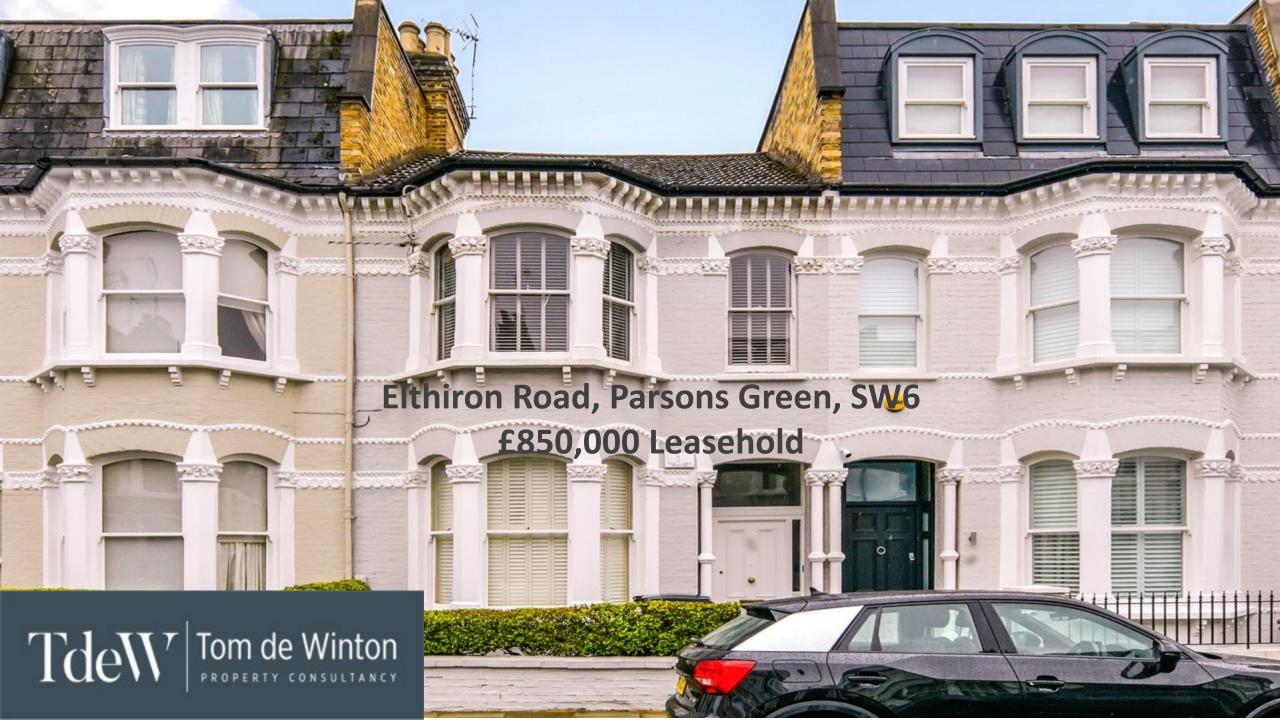

- 2 bedrooms, 1 bathroom
- Moments from Parsons Green
- Excellent location
- Potential to extend into the loft (spp)
- Lease from 1/11/2017 to 31/12/2170
- 784 sq ft
- Council Tax Band E

A spacious, well appointed and located 2 bedroom upper maisonette with excellent reception space, wonderful light and potential to extend into the loft (spp).

Elthiron Road runs north of the New Kings Road and lies ideally between Parsons Green and Eel Brook Common. The location is exceptionally convenient for the many shops and restaurants of Parsons Green as well as being within easy reach of Fulham Broadway. The closest underground station is Parsons Green (District Line).