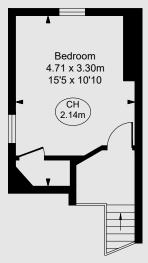

## Upper Maisonette, Elthiron Road, SW6

Approximate Gross Internal Area 72.87 sq m / 784 sq ft

First Floor Half Landing Approximate Gross Internal Area 17.44 sq m / 188 sq ft

IMPORTANT NOTICE: Tom de Winton Property Consultancy gives notice that: These particulars do not constitute an offer or contract or part thereof. They are not authorized to make any representations or offer any warranties in relation to the property on behalf of themselves or the owner. All descriptions, photos, and plans are for guidance purposes only and should not be relied upon as statements or representations of fact. It should not be assumed that the property has the necessary planning, building consents or other consents and the agents have tested the services, equipment or facilities. Any prospective purchaser must satisfy themselves of the correctness of any information through inspection or otherwise.