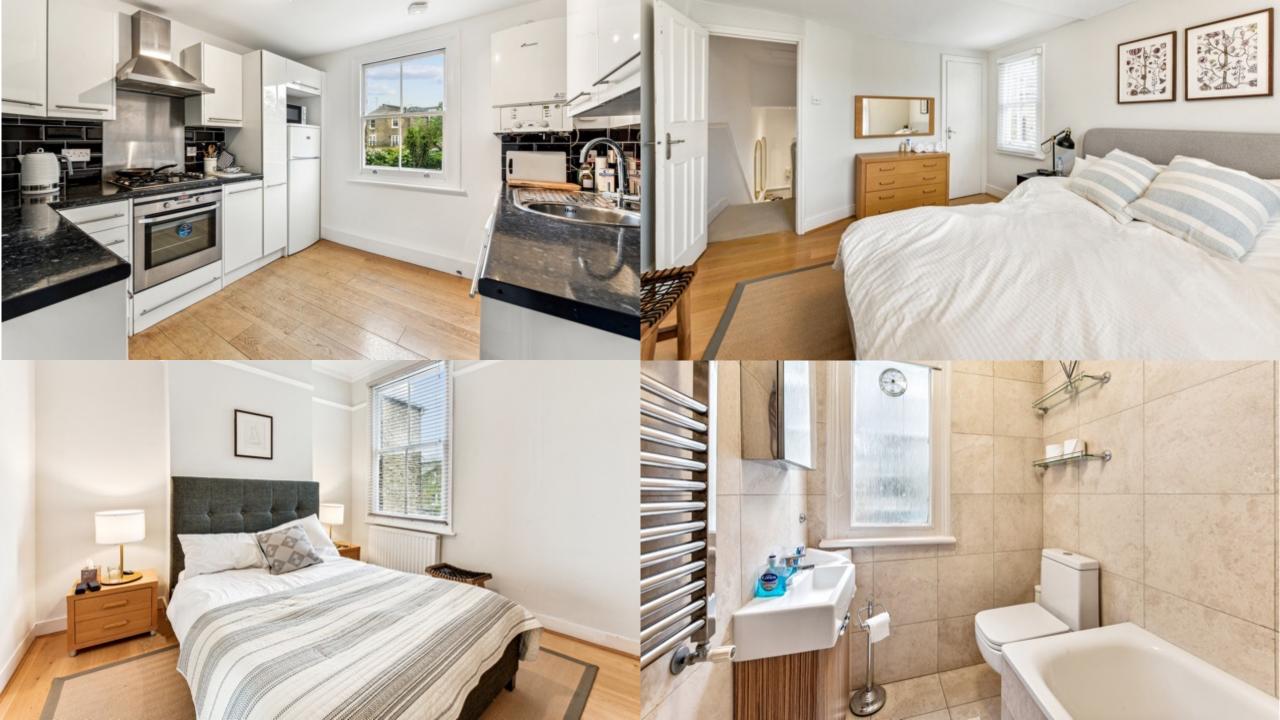

- 2 bedrooms, 1 bathroom
- Moments from Parsons Green
- Excellent location
- Potential to extend into the loft (spp)
- Lease from 1/11/2017 to 31/12/2170
- 784 sq ft
- Council Tax Band E

A spacious, well appointed and located 2 bedroom upper maisonette with excellent reception space, wonderful light and potential to extend into the loft (spp).