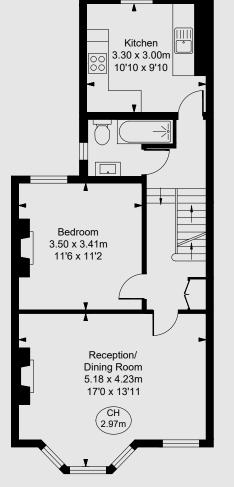

## Upper Maisonette, Elthiron Road, SW6

Approximate Gross Internal Area 72.87 sq m / 784 sq ft

First Floor Half Landing Approximate Gross Internal Area 17.44 sq m / 188 sq ft

IMPORTANT NOTICE: Tom de Winton Property Consultancy gives notice that: These particulars do not constitute an offer or contract or part thereof. They are not authorized to make any representations or offer any warranties in relation to the property on behalf of themselves or the owner. All descriptions, photos, and plans are for guidance purposes only and should not be relied upon as statements or representations of fact. It should not be assumed that the property has the necessary planning, building consents or other consents and the agents have tested the services, equipment or facilities. Any prospective purchaser must satisfy themselves of the correctness of any information through inspection or otherwise.